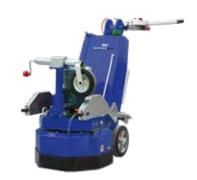

- · Rotation Regulation for grinding and polishing
- · Easy adjustment of grinding pressure with shifting of weight plates
- · Flexible tool plate Holder
- · Height adjustable handle
- · Integrated water tank with control lever for wet and dry applications
- · Compact and robust steel Body design
- · Fast Tool Change on job site with "Easy-Click"