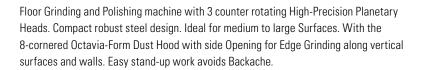

## FLOOR GRINDERS PRO

Floor Grinding and Polishing machine with 3 counter rotating High-Precision Planetary Heads. Compact robust steel design. Ideal for medium to large Surfaces. The 8-cornered Octavia-Form Dust Hood with side Opening for Edge Grinding along vertical surfaces and walls. Easy stand-up work avoids Backache.

- · Speed Regulation for grinding and polishing
- · Easy adjustment of grinding pressure with shifting of weight
- · Emergency Switch-Off
- · Flexible tool plate Holder
- · Height adjustable handle
- · Integrated water tank with control lever for wet and dry applications
- · Vibrations reducing solid rubber Wheels
- · Compact and robust steel Body design
- · 3 tool plates with a total of 9 segments
- · Fast Tool Change on job site with "Easy-Click"