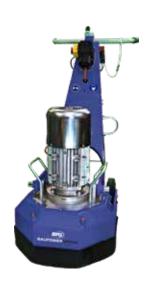

Floor Grinding and Polishing machine BPG 825-PRO with High Precision Planetary Gear and Powerful Drive. Ideal for large Surfaces..

- · Important: Gear unit hermetically sealed and dustproof
- · High and ergonomic Comfort
- · Rotation Regulation for grinding and polishing
- · Flexible tool plate Holder
- · Integrated water tank with control lever for wet and dry applications
- · Vibrations reducing solid rubber Wheels
- · Compact and robust steel Body design
- · Fast Tool Change on job site with "Easy-Click"