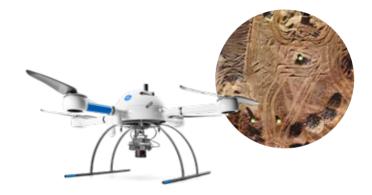

# mdMAPPER1000DG 3D: COLLECT DATA AND CREATE 3D MODELS OF STRUCTURES, BUILDINGS AND NEIGHBORHOODS.

Model fine details, texture and all sides of structures in 3 dimensions. mdMapper1000DG 3D is a fully integrated drone mapping system that can be used for high wall mapping and 3D modeling.

You will capture all angles and surfaces of your subject with an integrated array of five cameras, seamlessly working together, and integrated into the processing workflow, all backed with the power of direct georeferencing.