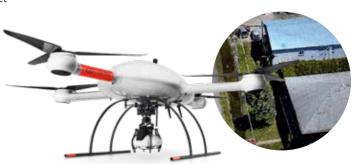

# mdMAPPER3000DµoG 3D: NEED TO MODEL FINE DETAILS, TEXTURE AND ALL SIDES OF A STRUCTURE OR NEIGHBORHOOD IN 3D?

mdMapper3000D $\mu$ oG 3D is a fully integrated drone mapping system that can be used for high wall mapping and 3D modeling.

It fills a niche where traditional manned aircraft 3D mapping can't get close enough.

You will capture all angles and surfaces of your subject with an array of five cameras, seamlessly working together.