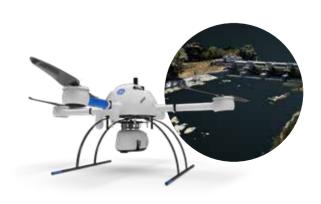

# mdMapper1000dg: Versatile, affordable drone photogrammetry survey equipment.

A complete uav mapping solution that cuts cost, saves time, and pushes limits—according to the needs of your data deliverable project.

Conquer large surveying or mapping projects in a fraction of the time and master your geospatial data by putting direct georeferencing to work for you.