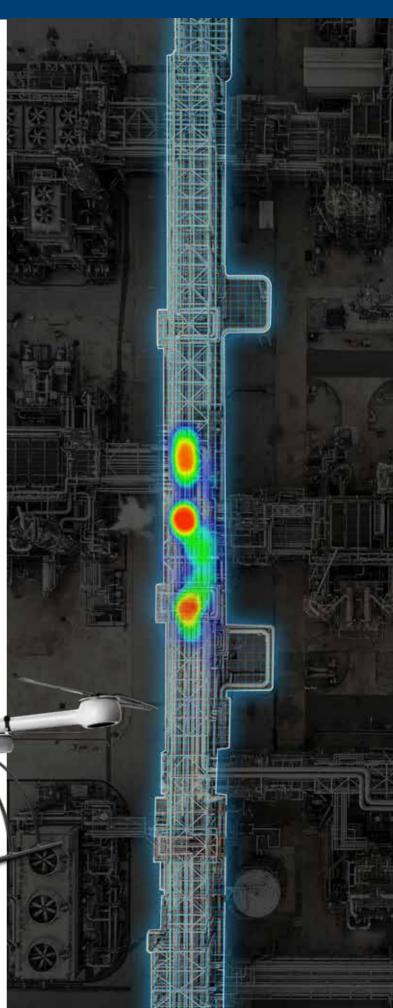

# mdTECTOR1000CH4: GET OVER YOUR GAS DETECTION PROBLEMS.

mdTector1000CH4, is a fully integrated aerial methane inspection package. It's purpose-built for professionals who are responsible for inspecting methane gas infrastructure.

mdTector1000CH4 consists of a Pergam gas sensor, mounted and integrated perfectly with a Microdrones md4-1000 UAV. It has an onboard HD video link. That means that you can see in real time what you are detecting with the laser sensor.