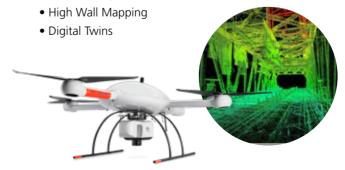

## mdLiDAR3000: EXTREME LIDAR DATA COLLECTION, WITH THE CAPABILITY TO COLLECT VERTICAL FEATURES VIA A WIDER FIELD OF VIEW.

The mdLiDAR3000 uses the lifting power, resilience and efficiency of the Microdrones aircraft platform to carry a perfectly integrated Riegl miniVUX-3UAV and a Sony RX1R II camera. The result?

You can quickly acquire high density and accurate LiDAR data in the field and efficiently turn it into a 3D colorized pointcloud back at the office or on your laptop.

- Area Mapping / Surveying
- Construction
- Mining
- Volumetrics
- Inspection
- Precision Agriculture
- 3D Modeling