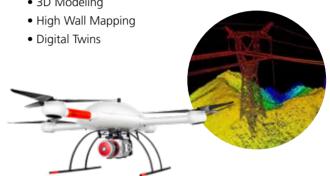

## mdLiDAR3000LR: THE MOST POWERFUL DRONE LIDAR SYSTEM EVER, WITH THE CAPABILITY TO COLLECT VERTICAL FEATURES VIA A WIDER FIELD OF VIEW.

Go extreme with the most powerful laser scanner... extend your data collection reach from high above or collect extreme point density when flying closer to the ground.

mdLiDAR3000LR uses the lifting power, resilience and efficiency of the Microdrones aircraft platform to carry a perfectly integrated Riegl VUX-1UAV.

#### Ready to help you on the following tasks:

- Area Mapping / Surveying
- Construction
- Mining
- Volumetrics
- Power Line Inspection
- Precision Agriculture
- 3D Modeling