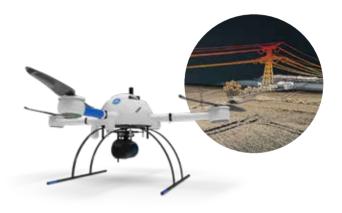

# mdTECTOR1000CH4: GET OVER YOUR GAS DETECTION PROBLEMS.

mdTector1000CH4, is a fully integrated aerial methane inspection package. It's purpose-built for professionals who are responsible for inspecting methane gas infrastructure.

mdTector1000CH4 consists of a Pergam gas sensor, mounted and integrated perfectly with a Microdrones md4-1000 UAV. It has an onboard HD video link. That means that you can see in real time what you are detecting with the laser sensor.