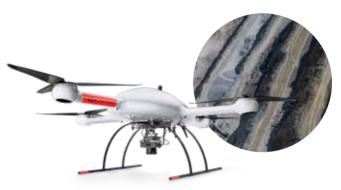

# mdMapper1000dg: Versatile, affordable drone photogrammetry survey equipment.

A complete uav mapping solution that cuts cost, saves time, and pushes limits—according to the needs of your data deliverable project.

Conquer large surveying or mapping projects in a fraction of the time and master your geospatial data by putting direct georeferencing to work for you.