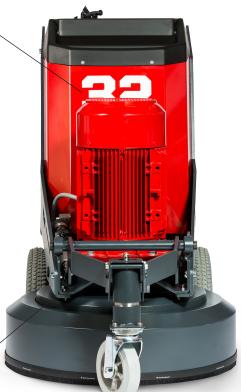

Scanmaskin 28 RC WS and Scanmaskin 32 RC WS is also equipped with a display, which contributes to the operator being able to follow in real time how the tools are worn and their lifetime.

The grinding machines features cast alloy components along with a floating shroud, designed for years of durability and dust free operation. The machines is equipped with a new tool head for better balance and tool support. The machine also has a new electrical cabinet with an improved cooling system. The cooling system is sealed and protects the electrical components against heat and dust. The wheels on the machines are 370 mm and can be quickly released, which makes it easy for the operator to operate the machine manually.

The grinding machines do also come in a basic version, without display and remote controll.