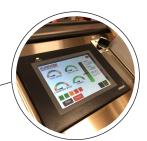

Scanmaskin 28 RC WS and Scanmaskin 32 RC WS is also equipped with a display, which contributes to the operator being able to follow in real time how the tools are worn and their lifetime.

The grinding machines features cast alloy components along with a floating shroud, designed for years of durability and dust free operation. The machines is equipped with a new tool head for better balance and tool support. The machine also has a new electrical cabinet with an improved cooling system. The cooling system is sealed and protects the electrical components against heat and dust. The wheels on the machines are 370 mm and can be quickly released, which makes it easy for the operator to operate the machine manually.

Recommended vacuum: SD9000 WS / SD8000

Equipped with a smart display.

Service 2.0. Loosen three screws to get acess to the machine house.