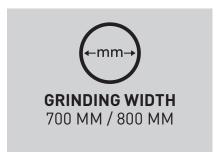

#### **SCANMASKIN 28 RC WS SCANMASKIN 32 RC WS** 230 V 400 V 230 V 400 V 400 V 3~ 380 - 480 V 3~ Voltage: 230 V 3~ (1~) Voltage: 200 - 240 V 3~ 7,5 kW / 10 hp 15 kW Motor power: 7,5 kW / 10 hp Motor power: 11 kW Current: 32 Amp 16 Amp. Current: 50 Amp. 32 Amp. 50-60 Hz 50-60 Hz 50-60 Hz 50-60 Hz Frequency: Frequency: Grinding speed: 200-800 rpm 200-800 rpm Grinding speed: 200-825 rpm 200-825 rpm 3 x 220 mm / 3 x 3 x 220 mm / 3 x 3 x 300 mm / 3 x 3 x 300 mm / 3 x Grinding disc: Grinding disc: 8,6" 8,6" 8,6" 8,6" Grinding width: 700 mm / 28" 700 mm / 28" Grinding width: 800 mm 800 mm Weight: 610 kg / 1344 lbs 610 kg/ 1344 lbs 610 kg / 1344 lbs 610 kg / 1344 lbs Weight: Grinding pressure: 329 kg / 725 lbs 329 kg / 725 lbs 367 kg / 809 lbs Grinding pressure: 367 kg / 809 lbs Water tank: 20 1 / 5,3 US gallon 20 1 / 5,3 US gallon Water tank: 20 I / 5,3 US gallon 20 I / 5,3 US gallon Other: CE-marking CE-marking Other: CE-marking CE-marking