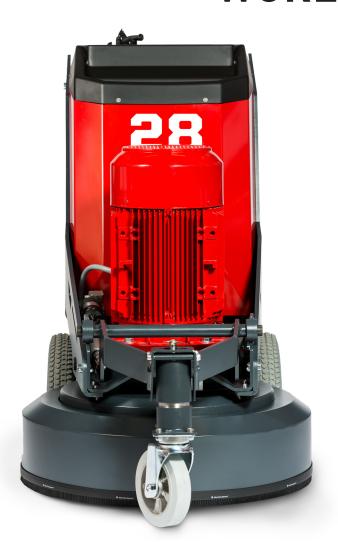

# SCANMASKIN 28/32 WORLD SERIES

Based on our Scanmaskin 28 World Series (WS) and Scanmaskin 32 WS, we have created a radio controlled (RC) models. Which offers an opportunity for the operator to easily control the speed of the grinding wheels, the drive wheels, and it offers ergonomic work for the user. It contributes to a minimal load and no vibrations for the operator. Through the "joystick" on the radio control the operator is allowed to control with a high precision in the direction and speed the operator wishes. There is also the possibility to put the machine in a selected speed forward to keep a steady speed during the grinding work.

Scanmaskin 28 RC WS and Scanmaskin 32 RC WS is also equipped with a display, which contributes to the operator being able to follow in real time how the tools are worn and their lifetime.

The grinding machines features cast alloy components along with a floating shroud, designed for years of durability and dust free operation. The machines is equipped with a new tool head for better balance and tool support. The machine also has a new electrical cabinet with an improved cooling system. The cooling system is sealed and protects the electrical components against heat and dust. The wheels on the machines are 370 mm and can be quickly released, which makes it easy for the operator to operate the machine manually.

The grinding machines do also come in a basic version, without display and remote controll.