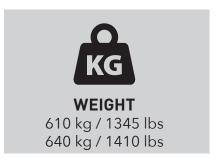

#### **SCANMASKIN 28 RC WS SCANMASKIN 32 RC WS** 230 V 400 V 230 V 400 V 400 V 3~ 380 - 480 V 3~ Voltage: 230 V 3~ (1~) Voltage: 200 - 240 V 3~ 7,5 kW / 10 hp 15 kW Motor power: 7,5 kW / 10 hp Motor power: 11 kW Current: 32 Amp 16 Amp. Current: 50 Amp. 32 Amp. 50-60 Hz 50-60 Hz 50-60 Hz 50-60 Hz Frequency: Frequency: Grinding speed: 200-800 rpm 200-800 rpm Grinding speed: 200-825 rpm 200-825 rpm 3 x 220 mm / 3 x 3 x 220 mm / 3 x 3 x 300 mm / 3 x 3 x 300 mm / 3 x Grinding disc: Grinding disc: 8,6" 8,6" 8,6" 8,6" Grinding width: 700 mm / 28" 700 mm / 28" Grinding width: 800 mm 800 mm Weight: 610 kg / 1344 lbs 610 kg/ 1344 lbs 610 kg / 1344 lbs 610 kg / 1344 lbs Weight: Grinding pressure: 329 kg / 725 lbs 329 kg / 725 lbs 367 kg / 809 lbs Grinding pressure: 367 kg / 809 lbs Water tank: 20 1 / 5,3 US gallon 20 1 / 5,3 US gallon Water tank: 20 I / 5,3 US gallon 20 I / 5,3 US gallon Other: CE-marking CE-marking Other: CE-marking CE-marking