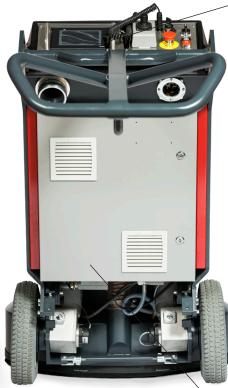

Scanmaskin 28 RC WS and Scanmaskin 32 RC WS is also equipped with a display, which contributes to the operator being able to follow in real time how the tools are worn and their lifetime.

The grinding machines features cast alloy components along with a floating shroud, designed for years of durability and dust free operation. The machines is equipped with a new tool head for better balance and tool support. The machine also has a new electrical cabinet with an improved cooling system. The cooling system is sealed and protects the electrical components against heat and dust. The wheels on the machines are 370 mm and can be quickly released, which makes it easy for the operator to operate the machine manually.