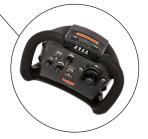

# SCANMASKIN 28/32 WORLD SERIES

Based on our Scanmaskin 28 World Series (WS) and Scanmaskin 32 WS, we have created a radio controlled (RC) models. Which offers an opportunity for the operator to easily control the speed of the grinding wheels, the drive wheels, and it offers ergonomic work for the user. It contributes to a minimal load and no vibrations for the operator. Through the "joystick" on the radio control the operator is allowed to control with a high precision in the direction and speed the operator wishes. There is also the possibility to put the machine in a selected speed forward to keep a steady speed during the grinding work.

Scanmaskin 28 RC WS and Scanmaskin 32 RC WS is also equipped with a display, which contributes to the operator being able to follow in real time how the tools are worn and their lifetime.

The grinding machines features cast alloy components along with a floating shroud, designed for years of durability and dust free operation. The machines is equipped with a new tool head for better balance and tool support. The machine also has a new electrical cabinet with an improved cooling system. The cooling system is sealed and protects the electrical components against heat and dust. The wheels on the machines are 370 mm and can be quickly released, which makes it easy for the operator to operate the machine manually.

#### SCANMASKIN MACHINES-MINERALS-KNOW-HOW

Phone: +46 31 99 49 70 Email: info@scanmaskin.com Website: www.scanmaskin.com

Controlled by a remote control.