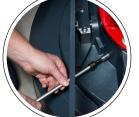

Recommended vacuum: SD9000 WS / SD8000

Equipped with a smart display.

Service 2.0. Loosen three screws to get acess to the machine house.