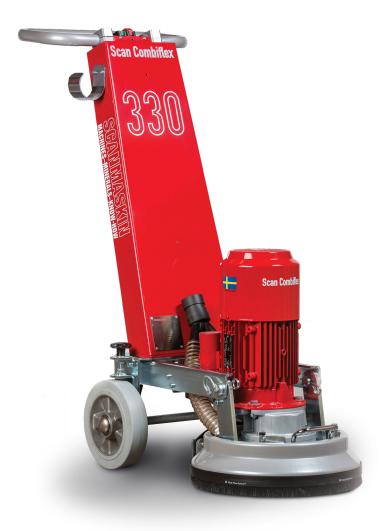

## SCAN COMBIFLEX 330 / 330RS

The ScanCombiflex 330 (SC-330) is a powerful and easy to use machine, and is one of the most versatile machines on the market. The 330 mm / 13 inch single grinding disc is effective for grinding smaller areas, edging long stretches of the floor, lite coating removal and surface prep.

A simple and quick adjustment allows the operator to change the configuration of the SC-330 from a small grinder into an edger, with the entire process taking less than one minute.

The 330 mm / 13 inch disc on the SC-330 can be configured with 3, 6, or 9 of our metal, ceramic, or resin bond diamond tools. This allows the machine to cut more aggressively when necessary, or grind softer surfaces by spreading out the weight and using more tools.