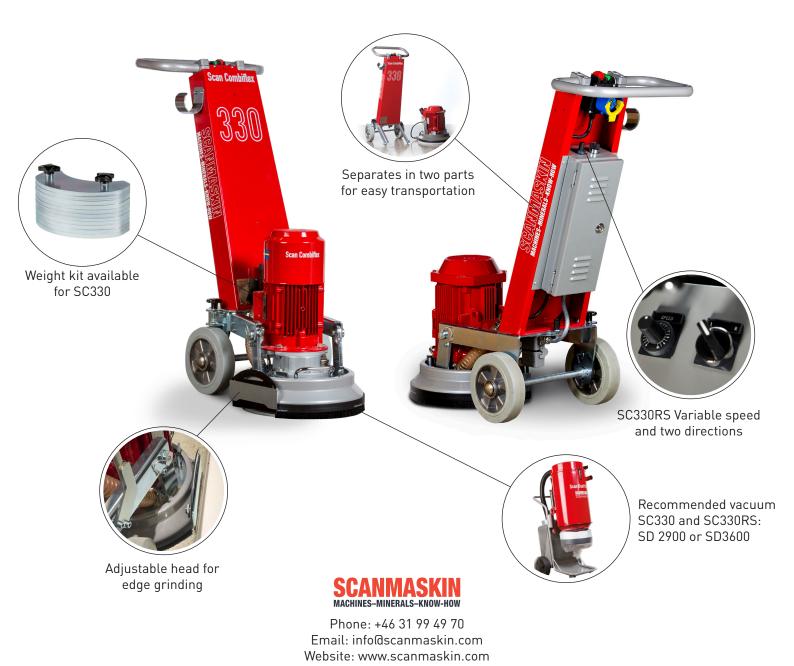

A simple and quick adjustment allows the operator to change the configuration of the SC-330 from a small grinder into an edger, with the entire process taking less than one minute.

The 330 mm / 13 inch disc on the SC-330 can be configured with 3, 6, or 9 of our metal, ceramic, or resin bond diamond tools. This allows the machine to cut more aggressively when necessary, or grind softer surfaces by spreading out the weight and using more tools.

For smooth and simple transport, the SC-330 can easily be separated into two parts, each weighing well under 100 lbs.

There are an optional 22.5 kg / 50 lbs weight available for SC 330. The weight kit only fits SC330 1-phase 110 V/230 V and SC330RS 1-phase 115 V.

The Scan Combiflex 330RS is equipped with adjustable speed.

## **EASY ADJUSTMENT TO EDGE GRINDER**

65 kg (143 lbs) / 70 kg / 154 lbs