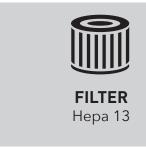

The SD 2900 is equipped with the efficient Jet-Pulse system that pulses the filters in order to keep them clean. The SD 2900 uses sock filters, which can easily be washed in order to prolong filter life. There is also a main filter option; a traditional cartridge filter that could be better when e.g. working on hardwood floors. The main filter cassette can easily be changed to fit the cartridge filters. In addition the SD 2900 is equipped with two HEPA 13 filters that takes care of insanitary particles

| Primaryfilter:  | Sockfilter/Cartridge filter |
|-----------------|-----------------------------|
| Microfilter:    | Нера 13                     |
| Filtercleaning: | Semi-Automatic Jetpuls      |
| Floor nozzle:   | 450 mm / 18"                |
| Sound level:    | 65 dB (A)                   |
| Dimension:      | 56x80x130 cm /22"x31,5"x51" |
| Weight:         | 54 kg / 119 lbs             |
|                 |                             |