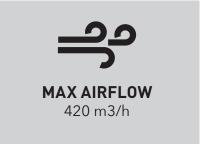

#### **729000** SCAN DUST 2900

| Voltage:     | 220-240 V 1~ /110V 1~  |
|--------------|------------------------|
| Motor Power: | 2,8 kW / 3,5 hp        |
| Current:     | 10 Amp                 |
| Frequency:   | 50-60 Hz               |
| Max airflow: | 420 m3/h / 247 ft3/min |
| Max vacuum:  | 230 mbar               |
| Hose:        | Ø50mm / Ø2"            |
| Inlet:       | Ø50 mm / Ø2"           |