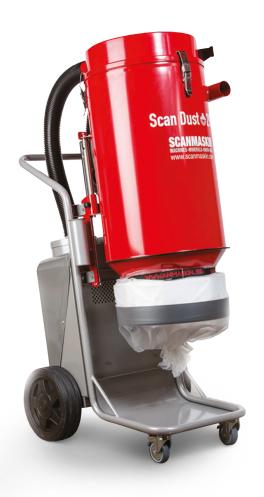

# SCAN DUST 2900/3600

The dust collector Scan Dust 2900 (SD 2900) is a great option for all of our smaller grinders; Scanmaskin 18 up to SC500 PD. SD 2900 is a versatile and efficient dust collector, known for its high reliability and performance The cylindrical design functions as a pre-separator, causing heavy particulate to separate from the fine dust. This allows the heavy particles to immediately drop into the bottom of the cyclone, bypassing the filters completely, which increasing filter life and suction performance.

The SD 2900 is equipped with the efficient Jet-Pulse system that pulses the filters in order to keep them clean. The SD 2900 uses sock filters, which can easily be washed in order to prolong filter life. There is also a main filter option; a traditional cartridge filter that could be better when e.g. working on hardwood floors. The main filter cassette can easily be changed to fit the cartridge filters. In addition the SD 2900 is equipped with two HEPA 13 filters that takes care of insanitary particles

The SD 2900 takes advantage of the Longopac bagging system, which makes managing dust very easy and efficient. With the Longopac system you will get 20m of folded plastic bag that gives you about 25 dust free changes.

For smoother transport and storage the SD2900 is equipped with gas springs that makes it easy to adjust the height of the machine to minimize its size.