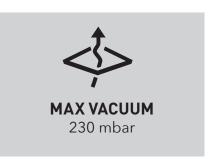

#### **729000** SCAN DUST 2900

| Voltage:     | 220-240 V 1~ /110V 1~  |
|--------------|------------------------|
| Motor Power: | 2,8 kW / 3,5 hp        |
| Current:     | 10 Amp                 |
| Frequency:   | 50-60 Hz               |
| Max airflow: | 420 m3/h / 247 ft3/min |
| Max vacuum:  | 230 mbar               |
| Hose:        | Ø50mm / Ø2"            |
| Inlet:       | Ø50 mm / Ø2"           |