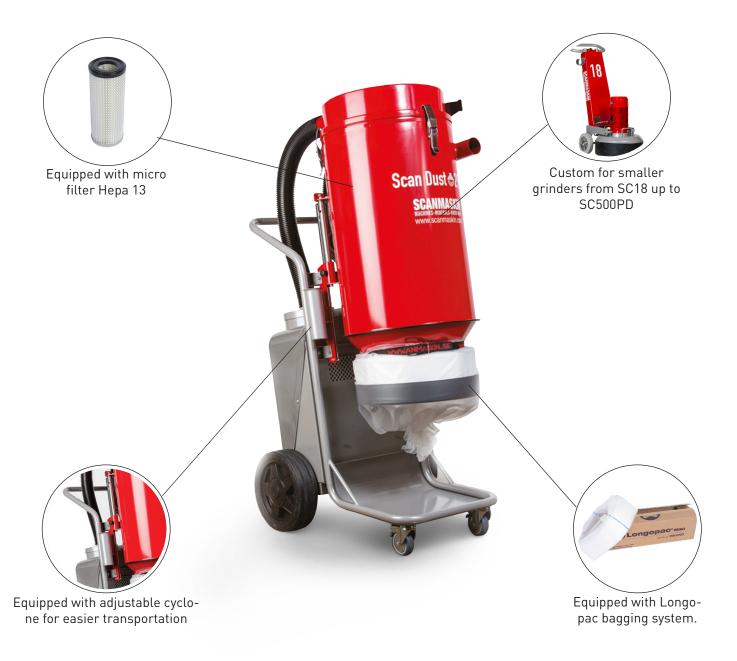

# SCAN DUST 2900/3600

The dust collector Scan Dust 2900 (SD 2900) is a great option for all of our smaller grinders; Scanmaskin 18 up to SC500 PD. SD 2900 is a versatile and efficient dust collector, known for its high reliability and performance The cylindrical design functions as a pre-separator, causing heavy particulate to separate from the fine dust. This allows the heavy particles to immediately drop into the bottom of the cyclone, bypassing the filters completely, which increasing filter life and suction performance.

The SD 2900 is equipped with the efficient Jet-Pulse system that pulses the filters in order to keep them clean. The SD 2900 uses sock filters, which can easily be washed in order to prolong filter life. There is also a main filter option; a traditional cartridge filter that could be better when e.g. working on hardwood floors. The main filter cassette can easily be changed to fit the cartridge filters. In addition the SD 2900 is equipped with two HEPA 13 filters that takes care of insanitary particles

The SD 2900 takes advantage of the Longopac bagging system, which makes managing dust very easy and efficient. With the Longopac system you will get 20m of folded plastic bag that gives you about 25 dust free changes.

For smoother transport and storage the SD2900 is equipped with gas springs that makes it easy to adjust the height of the machine to minimize its size.